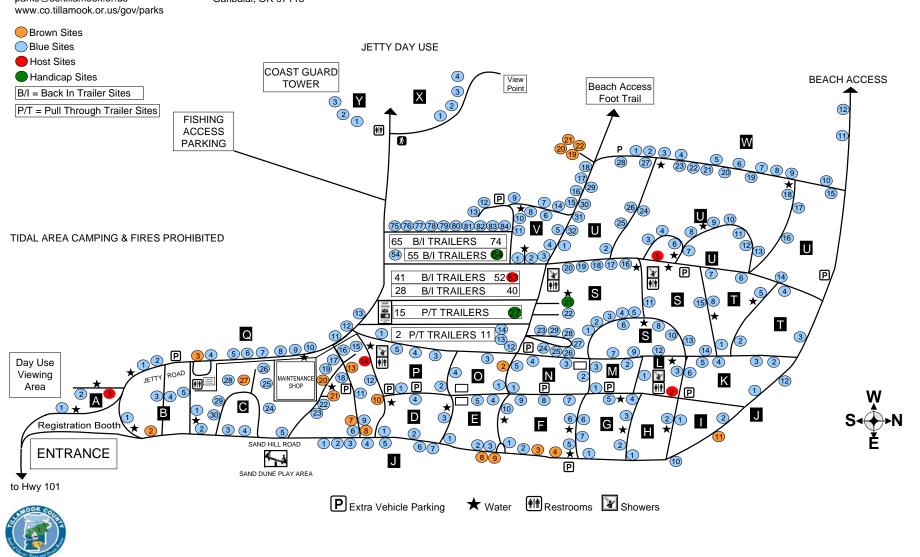

#### THE COST BELOW INCLUDE AN 11% LODGING TAX

| BROWN Site Marker:                                                                                                                                                                                                                                                         |                                                                                  |
|----------------------------------------------------------------------------------------------------------------------------------------------------------------------------------------------------------------------------------------------------------------------------|----------------------------------------------------------------------------------|
| Allows one Tent and one Vehicle, One extra Tent may be added to the site for allowed. Brown Tent sites will provide for 2 each 10' x 10' tent areas. Camp                                                                                                                  | or \$7.77 per night. Extra vehicles are not                                      |
| BLUE Site Marker :                                                                                                                                                                                                                                                         |                                                                                  |
| Allows one Tent and one Vehicle (one RV may be substituted for the vehicle extra Tents may be added to the site for \$7.77 each per night, plus one extra \$5.55 per night. Blue Tent sites will provide for 3 each 10' x 10' tent areas.                                  | for an additional \$5.55 per night). Two<br>Vehicle may be added to the site for |
| Back-In RV Sites 28-74 (Full Hook-up):                                                                                                                                                                                                                                     |                                                                                  |
| Allows one RV and one Vehicle. Sites 55-64 may add one extra Tent to the s<br>Vehicle may be added to the site for \$5.55 per night. In sites 28-53 and sites<br>allowed. However, you may add one Tent for \$7.77 per night. RV sites will<br>Campsite limit is 8 people. | site for \$7.77 per night plus one extra<br>s 65-74 additional Vehicles are not  |
| Pull Through Sites 2-27 (Full Hook-up):                                                                                                                                                                                                                                    |                                                                                  |
| Allows one RV and one Vehicle. One extra Tent may be added to the site for may be added to the site for \$5.55 per night. Pull-Through sites will provide Campsite limit is 8 people.                                                                                      | r \$7.77 per night and one extra Vehicle                                         |
| Hiker-Biker:                                                                                                                                                                                                                                                               | Base Rate \$8.88/night                                                           |
| Allows one person and one Tent. Extra people, with or without Tents may b<br>Campsite limit is two Tents and four people. Hiker-Biker site will provide fo<br>powered travel only.                                                                                         | e added for \$8.88 each per night.                                               |
| RV Holding Tank Dump:                                                                                                                                                                                                                                                      |                                                                                  |
| Allows one RV, not registered as a park guest, to empty the contents of the F                                                                                                                                                                                              | RV holding tanks.                                                                |
| Extra Picnic Tables*:                                                                                                                                                                                                                                                      | Base Rate \$8/table                                                              |
| Allows an extra picnic table to be delivered to the site for a one-time fee of \$ available.                                                                                                                                                                               | 88 per table. *Limited inventory                                                 |
| Pet Fee                                                                                                                                                                                                                                                                    | \$5.55 per Pet/per stay                                                          |
| A single fee charged per pet per stay.                                                                                                                                                                                                                                     |                                                                                  |